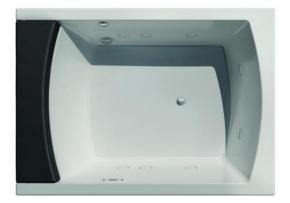

## **Product Photo:**

## **SPECIFICATION SHEET - sanitary wares**

| BRAND:                         | teuco                                                                                                                                                                                            |
|--------------------------------|--------------------------------------------------------------------------------------------------------------------------------------------------------------------------------------------------|
| ORIGIN:                        | Italy                                                                                                                                                                                            |
| SERIES:                        | SEASIDE                                                                                                                                                                                          |
| PRODUCT<br>DESCRIPTION:        | SEASIDE inlay tub with Hydroline Hydrosilence acrylic material 8 whirlpool jets Control panel and remote control timer & digital pulsator automatic sanitizing Hydro Clean System concealed taps |
| MODEL No.                      | T08 FM0                                                                                                                                                                                          |
| FINISH/COLOUR:                 |                                                                                                                                                                                                  |
| DIMENSIONS:                    | 1900mm x 1500mm x 600mm                                                                                                                                                                          |
| OPTIONAL<br>MATCHING<br>PARTS: |                                                                                                                                                                                                  |