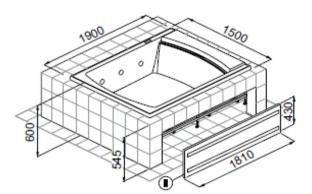

## **Technical Informations:**

## **SPECIFICATION SHEET - sanitary wares**

| BRAND:                         | teuco                                                                                                                                                                                            |
|--------------------------------|--------------------------------------------------------------------------------------------------------------------------------------------------------------------------------------------------|
| ORIGIN:                        | Italy                                                                                                                                                                                            |
| SERIES:                        | SEASIDE                                                                                                                                                                                          |
| PRODUCT<br>DESCRIPTION:        | SEASIDE inlay tub with Hydroline Hydrosilence acrylic material 8 whirlpool jets Control panel and remote control timer & digital pulsator automatic sanitizing Hydro Clean System concealed taps |
| MODEL No.                      | T08 FM0                                                                                                                                                                                          |
| FINISH/COLOUR:                 |                                                                                                                                                                                                  |
| DIMENSIONS:                    | 1900mm x 1500mm x 600mm                                                                                                                                                                          |
| OPTIONAL<br>MATCHING<br>PARTS: |                                                                                                                                                                                                  |