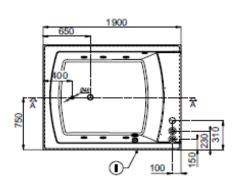

## **Technical Informations:**

## **SPECIFICATION SHEET - sanitary wares**

| BRAND:                         | teuco                                                                                                                                                                                            |
|--------------------------------|--------------------------------------------------------------------------------------------------------------------------------------------------------------------------------------------------|
| ORIGIN:                        | Italy                                                                                                                                                                                            |
| SERIES:                        | SEASIDE                                                                                                                                                                                          |
| PRODUCT<br>DESCRIPTION:        | SEASIDE inlay tub with Hydroline Hydrosilence acrylic material 8 whirlpool jets Control panel and remote control timer & digital pulsator automatic sanitizing Hydro Clean System concealed taps |
| MODEL No.                      | T08 FM0                                                                                                                                                                                          |
| FINISH/COLOUR:                 |                                                                                                                                                                                                  |
| DIMENSIONS:                    | 1900mm x 1500mm x 600mm                                                                                                                                                                          |
| OPTIONAL<br>MATCHING<br>PARTS: |                                                                                                                                                                                                  |